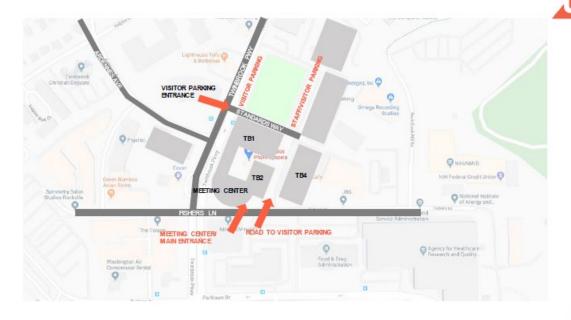

#### **MEETING LOCATION AND PARKING**

The Workshop will take place at the USP (United States Pharmacopeia) Headquarters located at 12601 Twinbrook Parkway, Rockville, MD 20852-1790.

- See link for directions.
- For those driving to USP, there is a visitor parking lot behind the building (outside). See page 2 for map. If Visitor Parking is full, there is a for-pay parking garage next door.
- Walking directions from the Twinbrook Metro and Hilton hotel can be found <u>here</u>.

# **USP Meeting Center Site Plan**

0.2018 USP